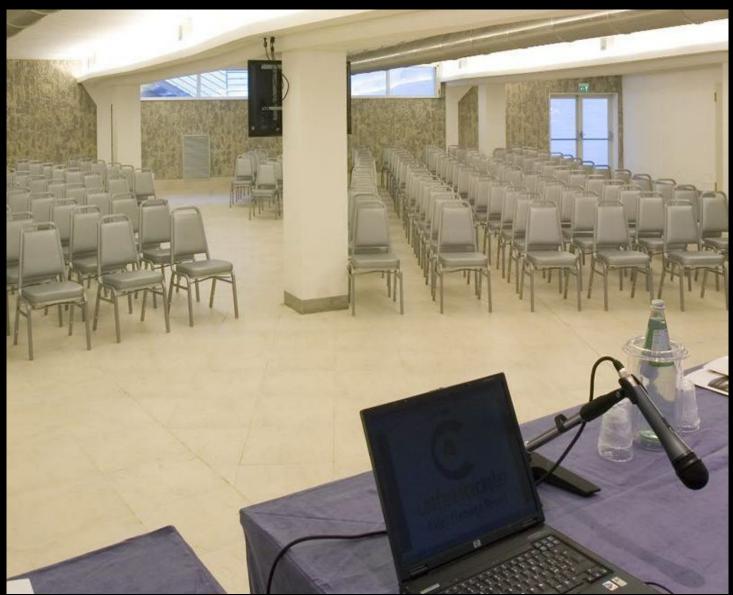

Hotel Flamingo Resort is located in a peaceful spot within an eucalyptus forest in which to seek freshness in the hottest hours of the day, at a stone's throw from the sandy beach.

Nautilus room at Hotel
Flamingo Resort is ideal for
meetings and incentives in
Sardinia. A room that seats 300,
with theatre arrangement; or
120 with writing desks, Wi-Fi
access also in the surroundings.

#### **Characteristics of Nautilus room:**

Theatre: 300 School: 120 Sq m: 390

Length: 17 metres

Width: 12 – 30 metres

\*\*\*

#### **Technical equipment**

sound system with 3 fixed microphones and a dynamic one 2 fixed video projectors which reproduce the image on 2 wall mounted TV screens. speakers' table +water Mobile panel whiteboard. intensity adjustable room lights WI-FI connection