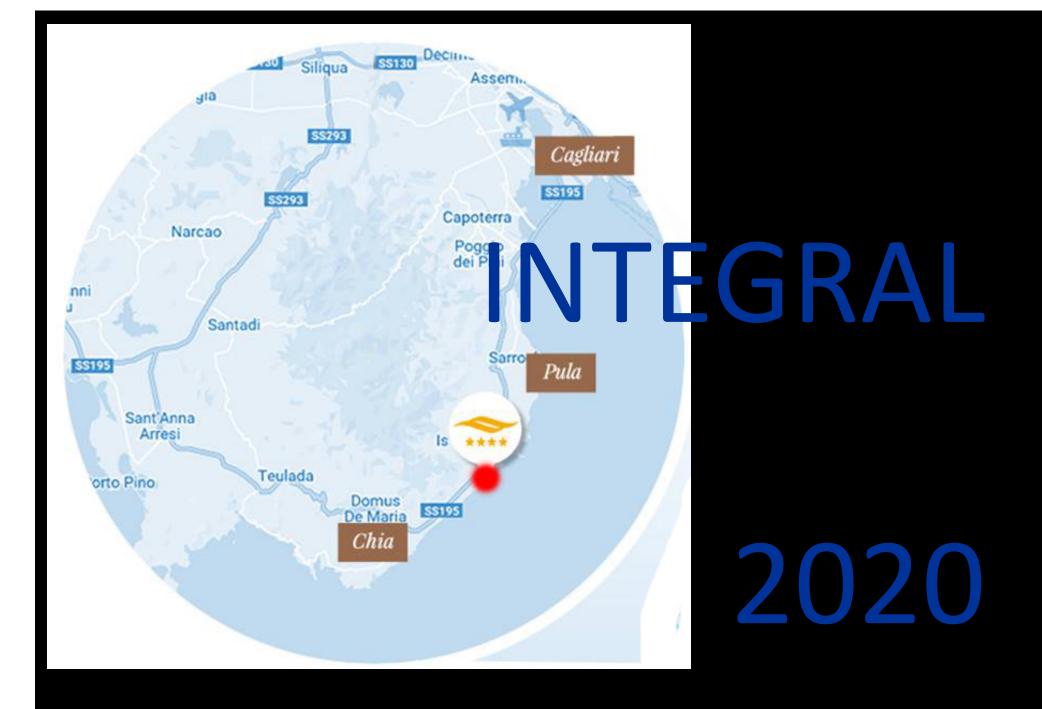

INTEGRAL 2020 — presentation by Silvia Zampieri

**Hotel Flamingo Resort** is a 4 star hotel located directly by the sea with a private beach of white sand in Santa Margherita di Pula, at only 35 km from Cagliari, one of the best holiday destinations in south Sardinia.

### **Available services:**

Coffee break Restaurant Buffet

The **Flamingo Resort Hotel** is located in Santa Margherita di Pula approximately 40 km from Cagliari and about 43 kilometers from Cagliari-Elmas. The hotel is right in the km.33, 800 of the strata statale 195 Sulcitana.

## Directions to arrive by car at the Hotel Flamingo from Elmas-Cagliari Airport:

Take the airport exit (via the Trasvolatori) proceeding towards Cagliari taking the ramp onto SS130. Once entered in the 4-lane road continue for about 4.6 km. And keep left at the fork, follow the signs for the SS195/Pula and enter the SS195. Drive approximately 35.9 km keeping the SS195 road, crossing about 8 round. Overcoming the town of Pula without entering the village and turn left at km 33.800 and the hotel entrance after about 1 km.

# Directions to arrive by car at the Hotel Flamingo from the port of Cagliari:

Once arrived by car from the ferry out to the "Via riva di Ponente" and keep left at the next light and turn away the Playa, follow the signs to the SS195/Pula and enter the SS195. Drive approximately 35.9 km keeping the SS195 road, crossing about 8 round. Overcoming the town of Pula without entering the village and turn left at km 33.800 and the hotel entrance after about 1 km.

# Logistics

- The Resort is about 40 km from Cagliari-Elmas Airport or docs.
- Taxi fares are about 50 Euro.
- Rent car are quite cheep: from 10 to 40 Euro/day depending on the company.
- Bus transportation will be organized from Cagliari-Elmas
   Airport on Sunday evening and Monday morning. As well
   on Friday afternoon.
- Special request could be accommodated on request.