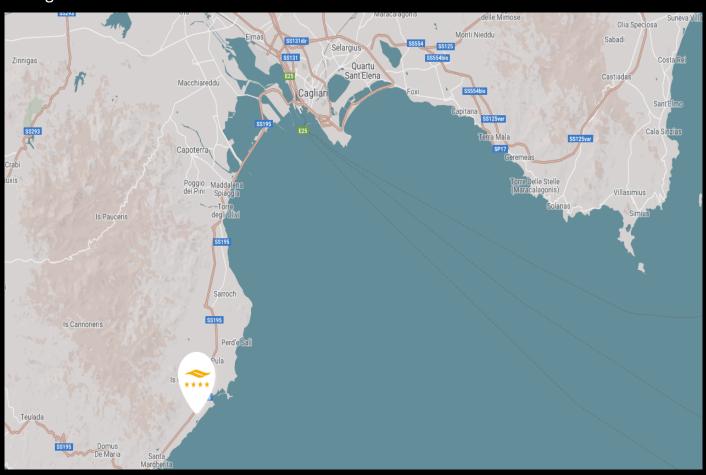

### **Available services:**

Coffee break Restaurant Buffet

The **Flamingo Resort Hotel** is located in Santa Margherita di Pula approximately 40 km from Cagliari and about 43 kilometers from Cagliari-Elmas. The hotel is right in the km.33, 800 of the strata statale 195 Sulcitana.

## Directions to arrive by car at the Hotel Flamingo from Elmas-Cagliari Airport:

Take the airport exit (via the Trasvolatori) proceeding towards Cagliari taking the ramp onto SS130. Once entered in the 4-lane road continue for about 4.6 km. And keep left at the fork, follow the signs for the SS195/Pula and enter the SS195. Drive approximately 35.9 km keeping the SS195 road, crossing about 8 round. Overcoming the town of Pula without entering the village and turn left at km 33.800 and the hotel entrance after about 1 km.

# Directions to arrive by car at the Hotel Flamingo from the port of Cagliari:

Once arrived by car from the ferry out to the "Via riva di Ponente" and keep left at the next light and turn away the Playa, follow the signs to the SS195/Pula and enter the SS195. Drive approximately 35.9 km keeping the SS195 road, crossing about 8 round. Overcoming the town of Pula without entering the village and turn left at km 33.800 and the hotel entrance after about 1 km.

# Logistics

- The Resort is about 40 km from Cagliari-Elmas Airport or docs.
- Taxi fares are about 50 Euro.
- Rent car are quite cheep: from 10 to 40 Euro/day depending on the company.
- Bus transportation will be organized from Cagliari-Elmas
   Airport on Sunday evening and Monday morning. As well
   on Friday afternoon.
- Special request could be accommodated on request.