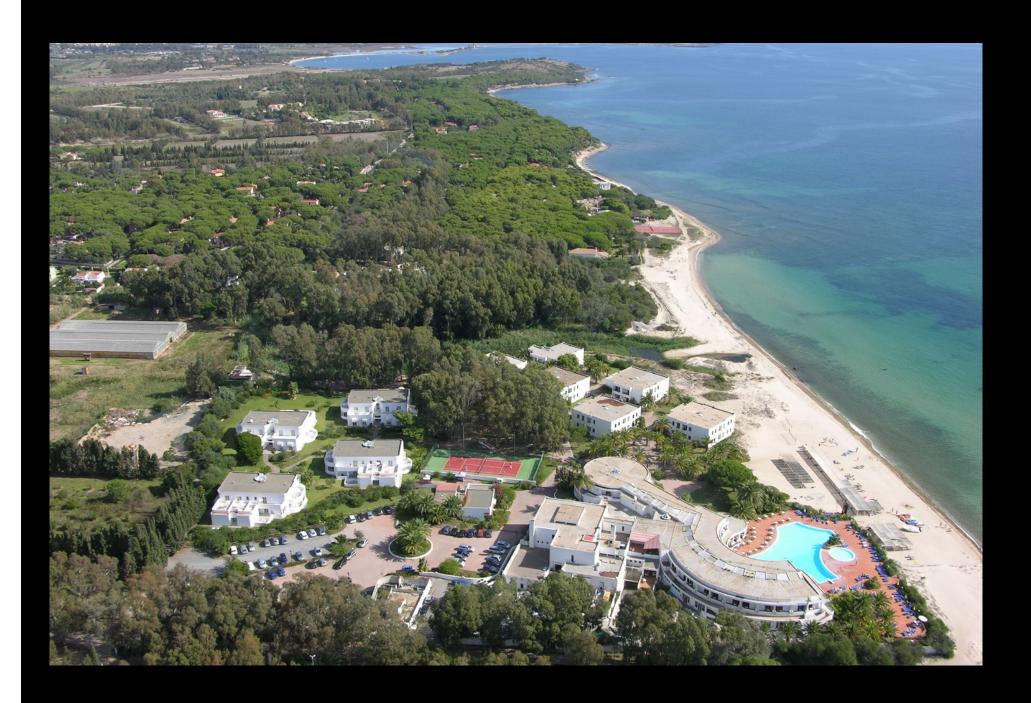

INTEGRAL 2020 — presentation by Silvia Zampieri

**Hotel Flamingo Resort** is a 4 star hotel located directly by the sea with a private beach of white sand in Santa Margherita di Pula, at only 35 km from Cagliari, one of the best holiday destinations in south Sardinia.

Hotel Flamingo Resort is located in a peaceful spot within an eucalyptus forest in which to seek freshness in the hottest hours of the day, at a stone's throw from the sandy beach.

Nautilus room at Hotel
Flamingo Resort is ideal for
meetings and incentives in
Sardinia. A room that seats 300,
with theatre arrangement; or
120 with writing desks, Wi-Fi
access also in the surroundings.

### **Available services:**

Coffee break Restaurant Buffet

The **Flamingo Resort Hotel** is located in Santa Margherita di Pula approximately 40 km from Cagliari and about 43 kilometers from Cagliari-Elmas. The hotel is right in the km.33, 800 of the strata statale 195 Sulcitana.