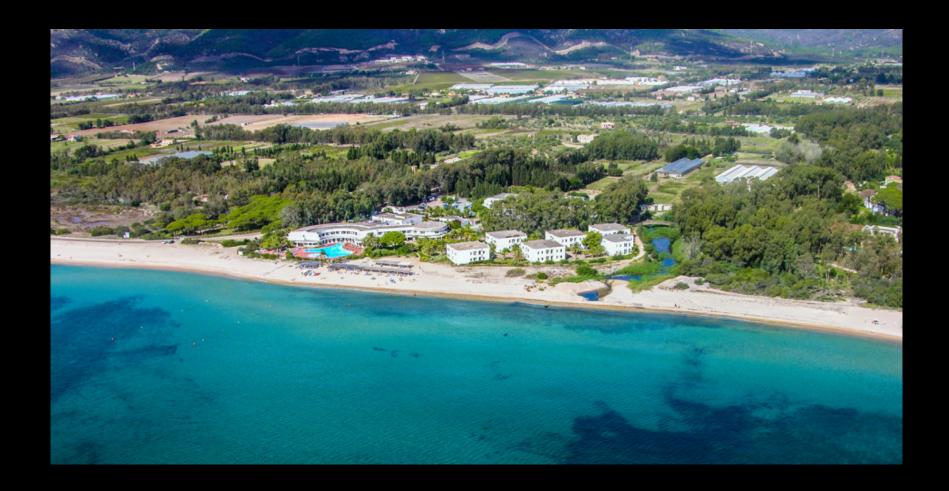

INTEGRAL 2020 — presentation by Silvia Zampieri

**Hotel Flamingo Resort** is a 4 star hotel located directly by the sea with a private beach of white sand in Santa Margherita di Pula, at only 35 km from Cagliari, one of the best holiday destinations in south Sardinia.

Hotel Flamingo Resort is located in a peaceful spot within an eucalyptus forest in which to seek freshness in the hottest hours of the day, at a stone's throw from the sandy beach.

Nautilus room at Hotel
Flamingo Resort is ideal for
meetings and incentives in
Sardinia. A room that seats 300,
with theatre arrangement; or
120 with writing desks, Wi-Fi
access also in the surroundings.